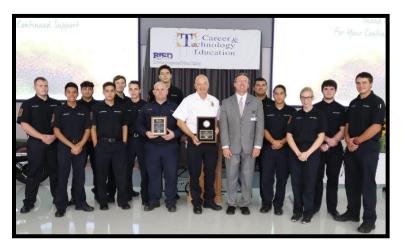

# 2017-2018 Outstanding CTE Community Partnership North Richland Hills Fire-Rescue Department

Chief Stan Tinney, NRH Fire-Rescue Dept. Captain Erik Cook, NRH Fire-Rescue Dept. Dr. Darrell Brown, Superintendent, BISD