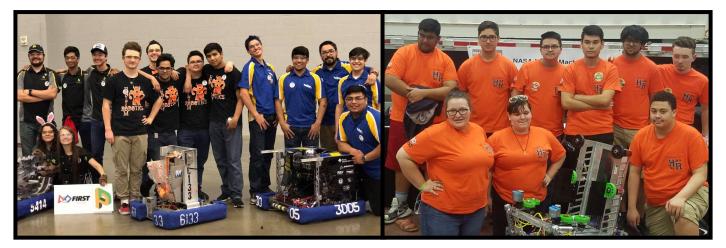

# Haltom Robotics

Haltom Robotics competed at the Texas BEST / UIL Robotics State Championship in December 2017. Haltom placed 8<sup>th</sup> out of 72 teams in the seeding matches. Team members included: **Aman Kumar, Anthony Ngyuen, Angelica Carey, Colton Lyons, Dalton Wheeler, Dominick Gomez, Eve Pulse, Forrest Knowles, Jailynne Verett, Jonathan Champion, Kayla Norris, Kenngy Nguyen, Laksha Parajuli, Luis Rosales, Michael Holmes, Raimason Inthankoun & RJ Leeper.** This advanced the team to the semifinals.

Haltom finished in 14<sup>th</sup> place in the semifinals. The team won the 3rd place award for "Most Elegant Robot".

Haltom Robotics Advisor is Chris Copeland.