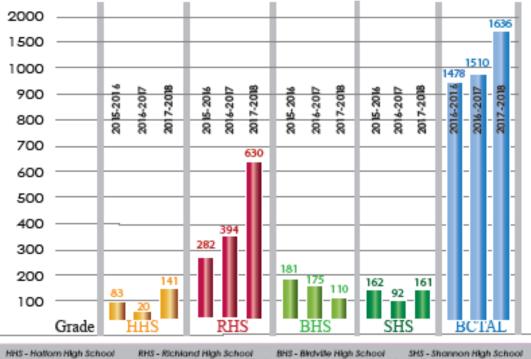

## Student Certifications & Licensures Earned by Campus

RHS - Michland High School BHS - Birdville High School SH BCTAL - Birdville Center of Technology and Advanced Learning