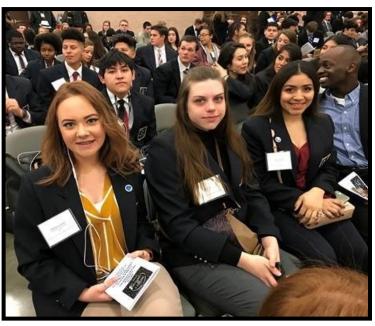

# Family, Career & Community Leaders of America

<u>Regional Competition</u> was held February 23-24, 2018, in Waco, Texas. Birdville High School's winners were: 1st Place, Advocacy – Veronica McAllister& McKenna Neal 4th place, Food Innovations- Joanna Norez, Mary Rose & Skylar Stevens

<u>State Competition</u> was held April 5-7, 2018, in Dallas, Texas.

Birdville High school's FCCLA Sponsors are Jane White and Alexa Naehritz.