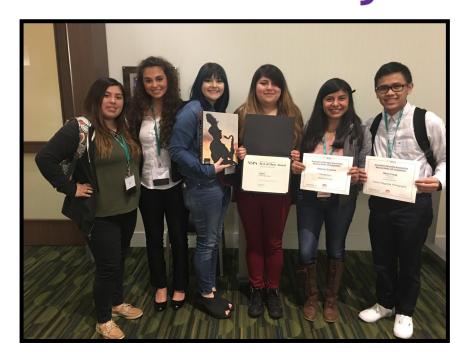

## Yearbook & Journalism

Haltom Yearbook and Journalism attended the Journalism Education Association Conference in San Francisco, California April 12-14, 2018. The Yearbook Staff achieved NSPA Pacemaker Finalist, competed in an NSPA Critique and received an All-American rating and awarded Gold Medalist. The Yearbook staff received 9th place in the NSPA Best of Show. Team members won the following awards and recognition:

#### **CSPA Gold Circle Awards**

Ashley Harrison Danielle Robinson D'Lena Salinaz Katelyn Prickett

<u>NSPA Write off Contest Honorable</u> <u>Mentions</u> Adamari Espara Steve Feuay

<u>Silver Star Award</u> William Scott, Club Photo

#### **Honorable Mentions**

Ammysadday Hernandez and Ashley Harrison

## **Quill & Scroll Yearbook Excellence Contest National Winners**

Ashley Harrison D'Lena Salinaz Danielle Robinson Katelyn Prickett Kayla Starnes William Scott

Haltom Yearbook and Journalism attended the Interscholastic League Press Conference State Convention