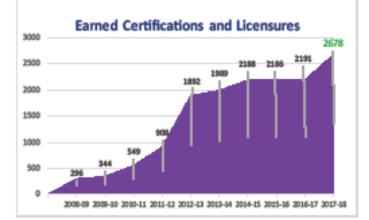

## BIRDVILLE ISD 2017-2018 Certification and Licensure Report

#### Target:

2,678 certifications and licensures were earned in 2017-2018 and the CTE target for 2018-2019 is 2,946, a 10% increase in student certifications and licensures earned.

2017-2018 Certifications & Licensures - TOTAL 2678