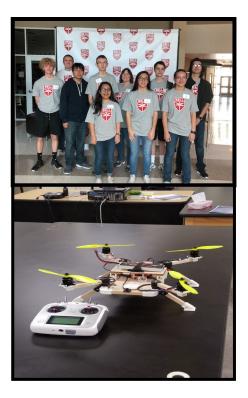

## **Drone Competition**

Richland High School – 6th place

Richland High School Drone Team Members:

Anthony Cooper, Allison Cregger, Maile DiPaula, Zachary

DiPaula, Nathan Johnson, Anahi Ornelas, Freddy Serrato,

Marshall Shake, Brennen Stockton & Timothy Sweet District:

**Ben Taylor**: 1st place, Individual; Team 2nd place **Region**:

**Ben Taylor** : 1st place, Individual; Team 4th place **State:** 

Ben Taylor: 3rd place, individual