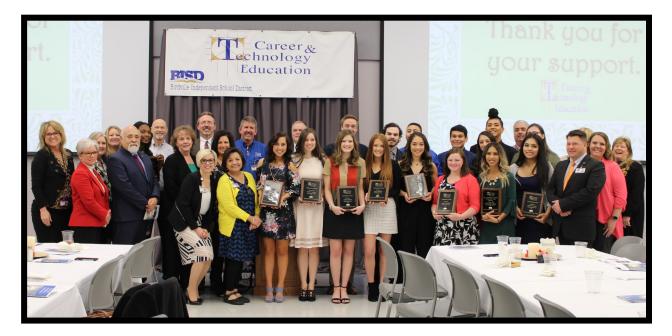

# Scholarship Recipients

The Career and Technology Education Business Advisory Scholarship Committee awarded **\$22,400** in scholarships to 16 deserving Career and Technology Education students. Students who received scholarships from Haltom High School: **Vanessa Favela, Forrest Knowles, & Luis Rosales**; from Richland High School: **Frances Cabrera, Megan Freedman, & McKenzie Hyche**; from Birdville High School: **Cooper Johannes, Ryan Shannon & Emma Wright**; from Shannon High School: **Jose Rodriguez & Vanessa Trevino**; and from Birdville Center of Technology and Advanced Learning: **Jocelyn Castillo, Taylor Hamilton, & Rebecca Lasley. Jovana Diaz & Khala Moore** received the Paul Andreson Memorial Scholarship. The recipients are pictured with **Dr. Darrell Brown**, Superintendent of Schools; **Allison Vinson**, Career and Technology Education Director; **Lisa Hamison**, Career and Technology Coordinator; **Andrea Anderson**, Career and Technology Coordinator; **Lisa Carnes**, Career and Technology Education Administrative Assistant; **Carol Adcock**, Birdville Center of Technology and Advanced Learning Principal; **David Hamilton**, HHS Principal; **David Williams**, SHS Principal; **Eva Trevino**, RHS Counselor; **Tammy Wright**, SHS Marketing teacher; **Mike Benton**, BCTAL Construction Technology teacher; **Olin Harrington**, BCTAL Automotive Technology teacher; **Tito Rodriguez**, **Kyle Spooner**, **Marilyn Ackmann**, Scholarship Committee Members; **Cindy Andreason** and **Amy Michlitsch**.