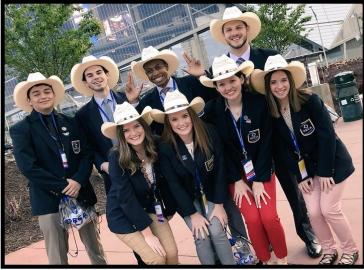

## CTE International Finalists DECA International Career Development Conference

It is a privilege to recognize two Birdville High school students who were finalists at the DECA International Career Development Conference, in Atlanta, Georgia, April 21-24.

The team of Ryan Shannon and Emma Wright, BHS Seniors, competed in a 30-page marketing research written project that included an oral presentation to industry judges, and placed as international finalists in the Hospitality and Tourism Operations Research event. Ryan is a two-year member of DECA and has won at state and competed on the international level for the past two years. Emma is also a second year member of BHS DECA who was a finalist at the state level last year.